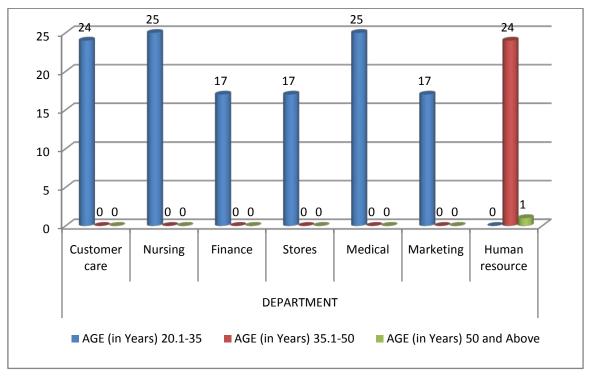

#### e) Sampling plan:

• **Type of research:** Research carried out in this study is descriptive in nature.

- Sample population frame: Employees of various departments (Customer care, Nursing,
- Finance, Stores, Medical, Marketing and Human Resource)

#### Stage I:

The permanent employees of the following departments are taken:

- > Customer care, Nursing, Finance, Stores, Medical, Marketing, Human resource
- And the employees who work under contract basis are not included. So, the researcher