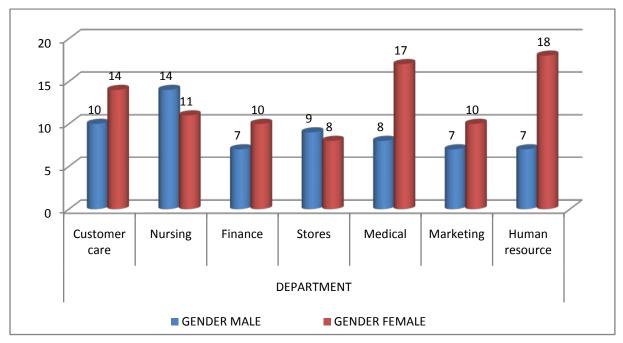

#### e) Sampling plan:

• **Type of research:** Research carried out in this study is descriptive in nature.

- Sample population frame: Employees of various departments (Customer care, Nursing,
- Finance, Stores, Medical, Marketing and Human Resource)

#### Stage I:

The permanent employees of the following departments are taken:

- > Customer care, Nursing, Finance, Stores, Medical, Marketing, Human resource
- And the employees who work under contract basis are not included. So, the researcher