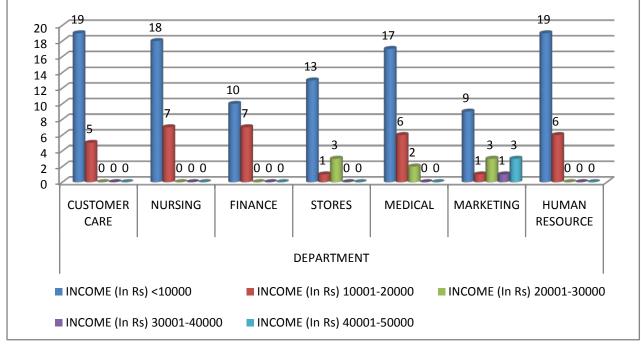

#### e) Sampling plan:

• **Type of research:** Research carried out in this study is descriptive in nature.

- Sample population frame: Employees of various departments (Customer care, Nursing,
- Finance, Stores, Medical, Marketing and Human Resource)

#### Stage I:

The permanent employees of the following departments are taken:

- > Customer care, Nursing, Finance, Stores, Medical, Marketing, Human resource
- And the employees who work under contract basis are not included. So, the researcher