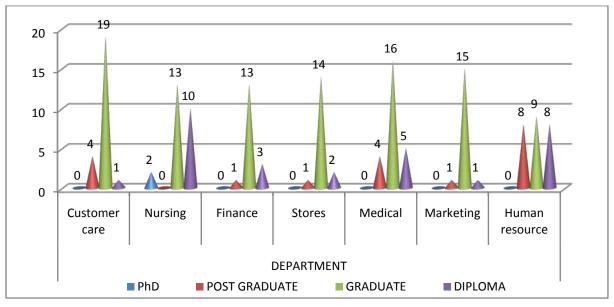

#### e) Sampling plan:

• **Type of research:** Research carried out in this study is descriptive in nature.

- Sample population frame: Employees of various departments (Customer care, Nursing,
- Finance, Stores, Medical, Marketing and Human Resource)

#### Stage I:

The permanent employees of the following departments are taken:

- > Customer care, Nursing, Finance, Stores, Medical, Marketing, Human resource
- And the employees who work under contract basis are not included. So, the researcher