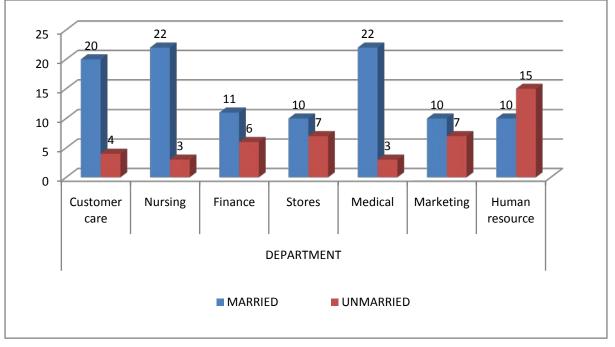

#### e) Sampling plan:

• **Type of research:** Research carried out in this study is descriptive in nature.

- Sample population frame: Employees of various departments (Customer care, Nursing,
- Finance, Stores, Medical, Marketing and Human Resource)

#### Stage I:

The permanent employees of the following departments are taken:

- > Customer care, Nursing, Finance, Stores, Medical, Marketing, Human resource
- And the employees who work under contract basis are not included. So, the researcher