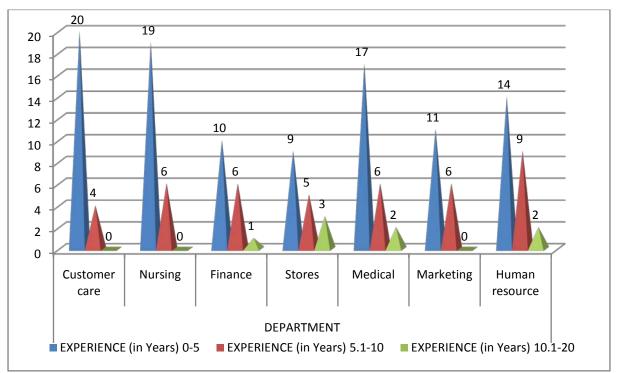

#### e) Sampling plan:

• **Type of research:** Research carried out in this study is descriptive in nature.

- Sample population frame: Employees of various departments (Customer care, Nursing,
- Finance, Stores, Medical, Marketing and Human Resource)

#### Stage I:

The permanent employees of the following departments are taken:

- > Customer care, Nursing, Finance, Stores, Medical, Marketing, Human resource
- And the employees who work under contract basis are not included. So, the researcher