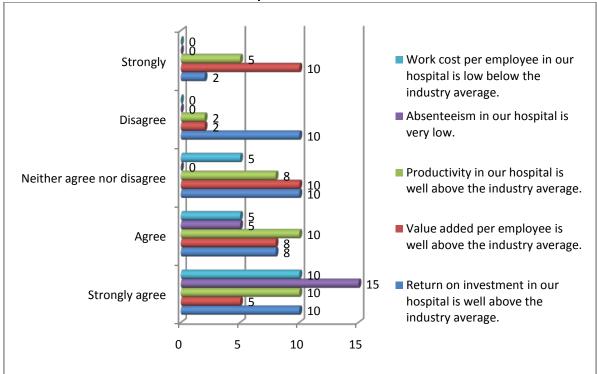

#### Table 2: Similarly for organizational performance

| Particulars                 | Strongly<br>agree | Agree | Neither agree<br>nor disagree | Disagree | Strongly<br>disagree | Total |
|-----------------------------|-------------------|-------|-------------------------------|----------|----------------------|-------|
| Return on investment        | 10                | 8     | 10                            | 10       | 2                    | 40    |
| Value added per<br>employee | 5                 | 8     | 10                            | 2        | 10                   | 35    |
| Productivity                | 10                | 10    | 8                             | 2        | 5                    | 35    |
| Absenteeism                 | 15                | 5     | 0                             | 0        | 0                    | 20    |
| Work cost per<br>employee   | 10                | 5     | 5                             | 0        | 0                    | 20    |
| Total                       | 50                | 36    | 33                            | 14       | 17                   | 150   |

Source: Primary Questionnaire

Now, the ratings assigned for, Strongly agree=5, Agree=4, Neither agree nor disagree=3,

Disagree=2, and Strongly disagree=1

Now,

50\*5=250; 250/5=50[5 is the total number of questions]

36\*4=144; 144/5=28.8

33\*3=99; 99/5=19.8

14\*2=28; 28/5=5.6

17\*1=17; 17/5=3.4

| Х     | Y      | $D_X = (X - \overline{X})$ | $D_Y = (Y - \overline{Y})$ | $(X-\overline{X})^2$ | $(Y-\overline{Y})^2$ | $(X-\overline{X})(Y-\overline{Y})$ |
|-------|--------|----------------------------|----------------------------|----------------------|----------------------|------------------------------------|
| 16.60 | 50.00  | 11.14                      | 28.48                      | 124.01               | 811.11               | 317.15                             |
| 10.72 | 28.80  | 5.26                       | 7.28                       | 27.63                | 53.00                | 38.26                              |
| 0.00  | 19.80  | -5.46                      | -1.72                      | 29.86                | 2.96                 | 9.40                               |
| 0.00  | 5.60   | -5.46                      | -15.92                     | 29.86                | 253.45               | 86.99                              |
| 0.00  | 3.40   | -5.46                      | -18.12                     | 29.86                | 328.33               | 99.01                              |
| 27.32 | 107.60 |                            |                            | 241.20               | 1448.85              | 550.81                             |

#### Table 3: Calculation of correlation

(Analysed by using MS Excel 2010)

$$\overline{X} = \frac{\sum X}{n} = \frac{27.32}{5} = 5.46$$

$$\overline{Y} = \frac{\sum Y}{n} = \frac{107.6}{5} = 21.52$$

$$r = \frac{\sum (X - \overline{X})(Y - \overline{Y})}{\sqrt{\sum (X - \overline{X})^2 \sum (Y - \overline{Y})^2}} = \frac{550.81}{\sqrt{221.20 * 1448.85}} = 0.93$$

**Interpretation:** There is high positive correlation between the satisfaction of employees towards the employee engagement programs and the organizational performance. Thus, the null hypothesis can be accepted and the alternate hypothesis can be rejected.